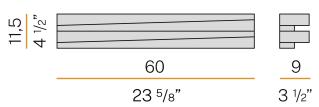

| 50/60Hz             |
| ELECTRICAL CONFIGURATION | ON-OFF              |
| DRIVER                   | integrated included |
| NOMINAL LUMINOUS FLUX    | 6000lm              |
| LUMEN OUTPUT             | 4680lm              |
| EFFICIENCY               | 78%                 |
| WEIGHT                   | 2,42 Kg             |
| PROTECTION DEGREE        | IP20                |
| COLOUR TOLLERANCES       | SDCM <4             |
| PACKING DIMENSIONS (CM)  | 32,0 × 63,0 × 22,0  |







Wall lighting fixture for interiors, with direct and indirect light emission. Pickled sheet metal structure in polyacrylic paint. Pickled sheet metal cover in white or mat brass polyacrylic paint, or with gold leaf coating.

Diffuser in modelled frosted glass.

# CE ERE 🗵

### Technical drawing



### Polar diagram