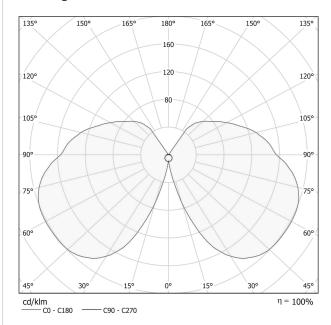

z             |
| ELECTRICAL CONFIGURATION | ON-OFF              |
| DRIVER                   | integrated included |
| NOMINAL LUMINOUS FLUX    | 6000lm              |
| LUMEN OUTPUT             | 4680lm              |
| EFFICIENCY               | 78%                 |
| WEIGHT                   | 2,42 Kg             |
| PROTECTION DEGREE        | IP20                |
| COLOUR TOLLERANCES       | SDCM <4             |
| PACKING DIMENSIONS (CM)  | 32,0 × 63,0 × 22,0  |







Wall lighting fixture for interiors, with direct and indirect light emission. Pickled sheet metal structure in polyacrylic paint. Pickled sheet metal cover in white or mat brass polyacrylic paint, or with gold leaf coating.

Diffuser in modelled frosted glass.

# CE ERE 🗵

### Technical drawing



### Polar diagram