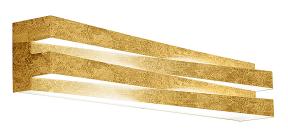

Wall lighting fixture for interiors, with direct and indirect light emission. Pickled sheet metal structure in polyacrylic paint. Pickled sheet metal cover in white or mat brass polyacrylic paint, or with gold leaf coating.

Diffuser in modelled frosted glass.